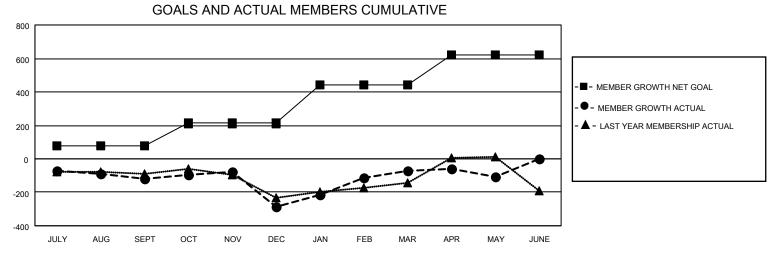

## LOCATION: TURKEY

GMT: OPEN

GMT CA 4

| Clubs                 |               |           |               | Members               |                         |                         |                                                    |  |  |
|-----------------------|---------------|-----------|---------------|-----------------------|-------------------------|-------------------------|----------------------------------------------------|--|--|
| RESULTS FOR 2019-2020 |               |           |               | RESULTS FOR 2019-2020 |                         |                         |                                                    |  |  |
| QUARTER               | NEW CLUB GOAL | NEW CLUBS | DROPPED CLUBS | QUARTER ME            | MBER GROWTH NET<br>GOAL | MEMBER GROWTH<br>ACTUAL | DROPPED<br>MEMBERS ACTUAL<br>(including transfers) |  |  |
| JULY/AUG/SEPT         | 0             | 0         | 4             | JULY/AUG/SEPT         | 75                      | 61                      | 168                                                |  |  |
| OCT/NOV/DEC           | 3             | 2         | 6             | OCT/NOV/DEC           | 137                     | 169                     | 328                                                |  |  |
| JAN/FEB/MAR           | 5             | 3         | 2             | JAN/FEB/MAR           | 232                     | 317                     | 61                                                 |  |  |
| APR/MAY/JUNE          | 4             | 0         | 0             | APR/MAY/JUNE          | 175                     | 71                      | 90                                                 |  |  |