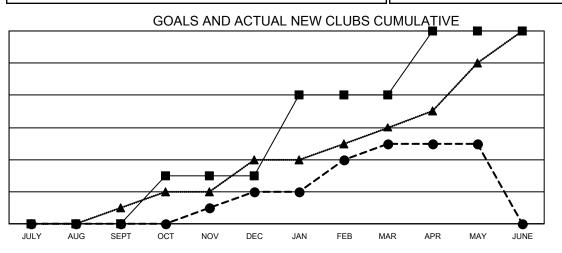

## LOCATION: TURKEY

GMT: OPEN

GMT CA 4

| Clubs                 |               |           |               | Members               |                         |                         |                                                    |  |  |
|-----------------------|---------------|-----------|---------------|-----------------------|-------------------------|-------------------------|----------------------------------------------------|--|--|
| RESULTS FOR 2019-2020 |               |           |               | RESULTS FOR 2019-2020 |                         |                         |                                                    |  |  |
| QUARTER               | NEW CLUB GOAL | NEW CLUBS | DROPPED CLUBS | QUARTER ME            | MBER GROWTH NET<br>GOAL | MEMBER GROWTH<br>ACTUAL | DROPPED<br>MEMBERS ACTUAL<br>(including transfers) |  |  |
| JULY/AUG/SEPT         | 0             | 0         | 4             | JULY/AUG/SEPT         | 75                      | 61                      | 168                                                |  |  |
| OCT/NOV/DEC           | 3             | 2         | 6             | OCT/NOV/DEC           | 137                     | 169                     | 328                                                |  |  |
| JAN/FEB/MAR           | 5             | 3         | 2             | JAN/FEB/MAR           | 232                     | 317                     | 61                                                 |  |  |
| APR/MAY/JUNE          | 4             | 0         | 0             | APR/MAY/JUNE          | 175                     | 71                      | 90                                                 |  |  |

- CURRENT YEAR ACTUAL NEW CLUBS

- LAST YEAR ACTUAL NEW CLUBS

| DROPPED CLUBS: 12 |     | 145 CLUBS OF 298 ADDED 1 OR MORE | GENDER DISTRIBUTION        |                |     |
|-------------------|-----|----------------------------------|----------------------------|----------------|-----|
|                   |     | NEW MEMBERS                      | MALE                       | 2,399 (41.21%) |     |
| DROPPED MEMBERS   |     |                                  | FEMALE                     | 3,422 (58.79%) |     |
| DECEASED          | 22  | CLICK HERE FOR CUMULATIVE        | TOTAL FAMILY UNIT MEMBERS  |                | 760 |
| CLUB CANCELLED 68 |     | MEMBERSHIP DATA                  |                            |                | 007 |
| OTHER 558         |     |                                  | FAMILY MEMBERS PAYING HALF |                | 397 |
| TOTAL             | 648 |                                  | 2020                       |                |     |